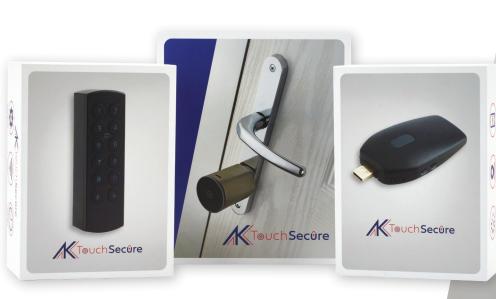

### Multiple Entry Method Options

The AK Touch Secure™
works using touchsensitive technology,
a secure keypad,
a touch-sensitive
keypad, an encrypted
key fob, a standard
door key, or voice
commands via Google
Home or Alexa.

## **The AK Touch Secure™ Gateway**

The sleek and compact **AK Touch Secure**™ Gateway is your bridge between your **AK Touch Secure**™ lock and the **AK Touch Secure**™ app. Link it with your property's WiFi, then enjoy real-time control and total peace of mind no matter where you are.