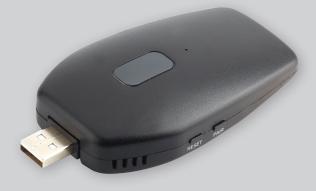

## **The AK Touch Secure™ Gateway**

The sleek and compact **AK Touch Secure**™ Gateway is your bridge between your **AK Touch Secure**™ lock and the **AK Touch Secure**™ app. Link it with your property's WiFi, then enjoy real-time control and total peace of mind no matter where you are.