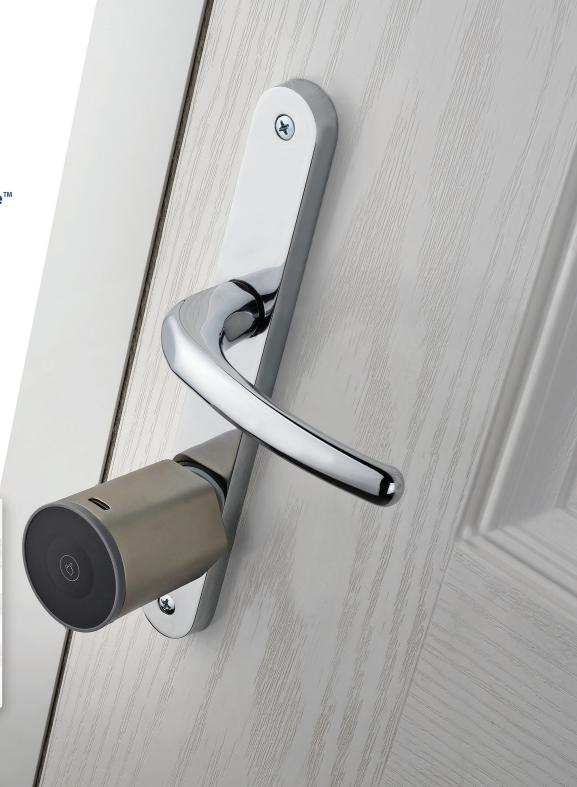

### Intelligent Design

The intelligent

design for the **AK Touch Secure™**means there's no
evidence of the
mechanism on the

front of your door.

It means you upgrade your property's security while still retaining your door's aesthetics.

### Manual Override

The lock can always be opened manually using the key.

Access your property your way!