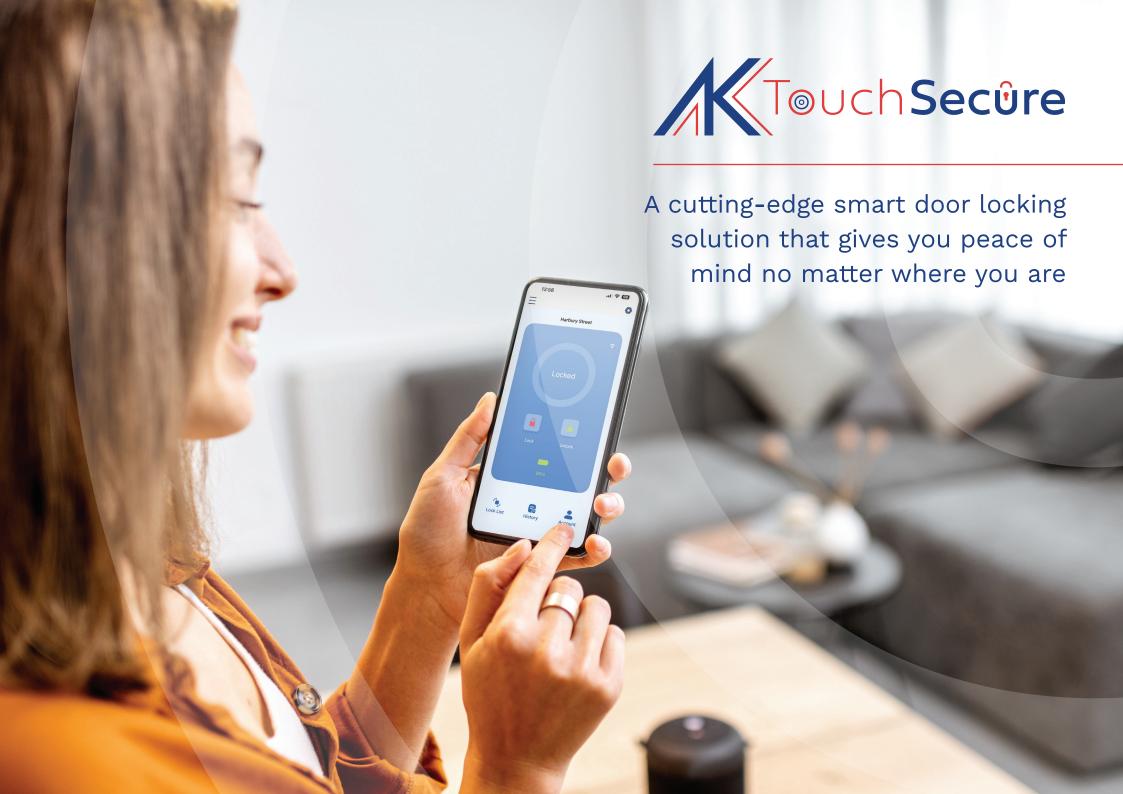

The **AK Touch Secure**<sup>™</sup> from Kenrick gives you a seamless blend of smart technology and high-quality security credentials.

It's perfect for homes and holiday rentals alike because the **AK Touch Secure**™ mobile app lets you control the lock from anywhere, putting you in control.

It's the simple, practical solution that gives you all the features you need.

The **AK Touch Secure**<sup>™</sup> is the smart door locking solution you've been seeking.

## **The AK Touch Secure™ Gateway**

The sleek and compact **AK Touch Secure**™ Gateway is your bridge between your **AK Touch Secure**™ lock and the **AK Touch Secure**™ app. Link it with your property's WiFi, then enjoy real-time control and total peace of mind no matter where you are.