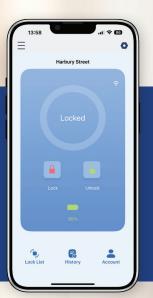

# Introducing the AK Touch Secure™ app

# Here's what you can do in the app

- Operate the door from anywhere with remote locking and unlocking functionality.
- See who entered and exited your property and when with access logs and time stamps.
- Give temporary, timed access so visitors, carers or anyone needing approved entry to your property only have access during their scheduled time.