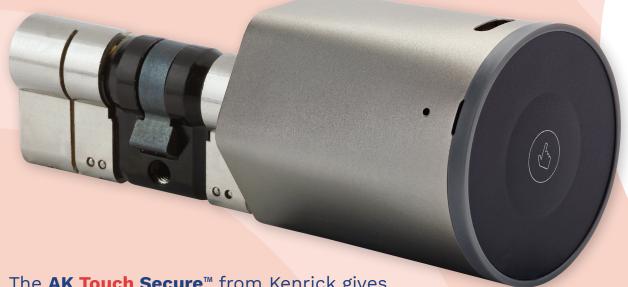

The **AK Touch Secure**<sup>™</sup> from Kenrick gives you a seamless blend of smart technology and high-quality security credentials.

It's perfect for homes and holiday rentals alike because the **AK Touch Secure**™ mobile app lets you control the lock from anywhere, putting you in control.

### Intelligent Design

The intelligent

design for the **AK Touch Secure™**means there's no
evidence of the
mechanism on the

front of your door.

It means you upgrade your property's security while still retaining your door's aesthetics.

### Multiple Entry Method Options

The AK Touch Secure™
works using touchsensitive technology,
a secure keypad,
a touch-sensitive
keypad, an encrypted
key fob, a standard
door key, or voice
commands via Google
Home or Alexa.