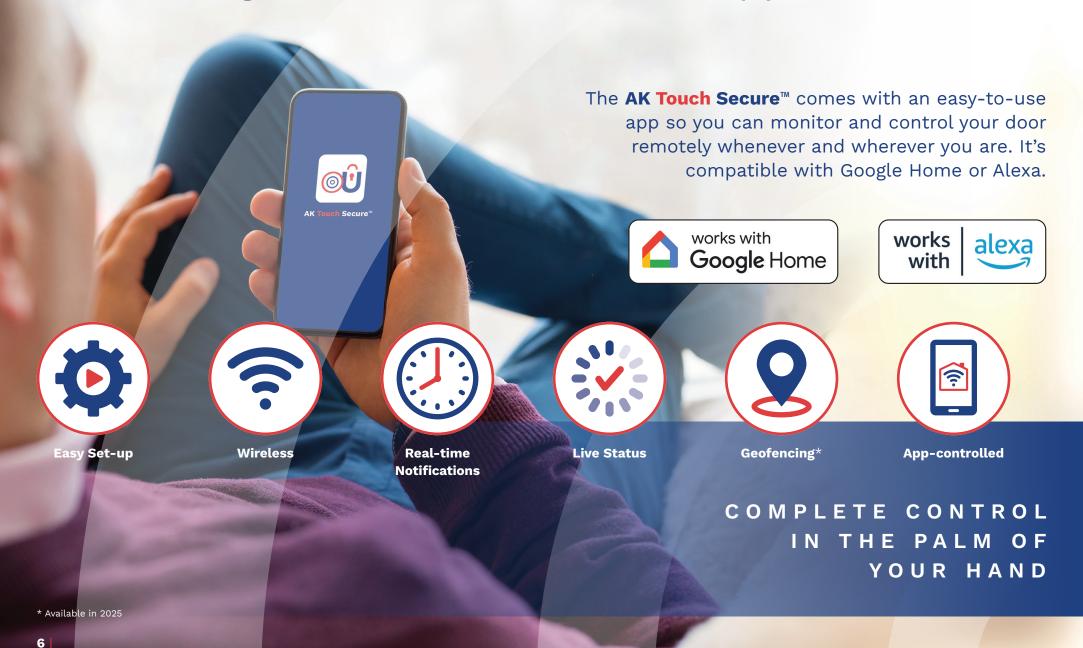

The **AK Touch Secure**<sup>™</sup> from Kenrick gives you a seamless blend of smart technology and high-quality security credentials.

It's perfect for homes and holiday rentals alike because the **AK Touch Secure**™ mobile app lets you control the lock from anywhere, putting you in control.

# Introducing the AK Touch Secure™ app

# Here's what you can do in the app

- Operate the door from anywhere with remote locking and unlocking functionality.
- See who entered and exited your property and when with access logs and time stamps.
- Give temporary, timed access so visitors, carers or anyone needing approved entry to your property only have access during their scheduled time.