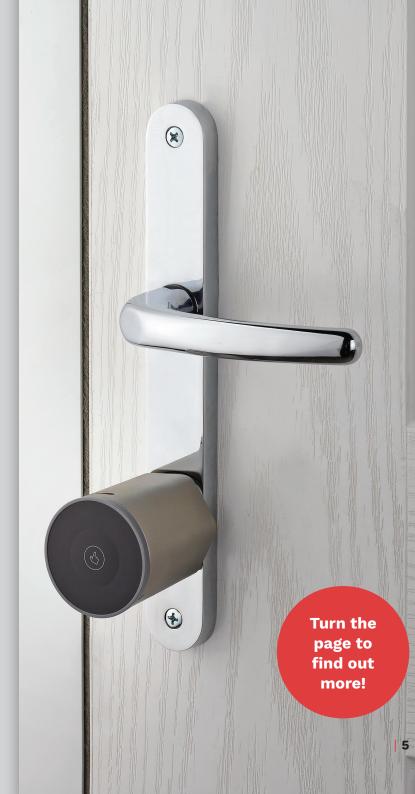

### Intelligent Design

The intelligent

design for the **AK Touch Secure™**means there's no
evidence of the
mechanism on the

front of your door.

It means you upgrade your property's security while still retaining your door's aesthetics.

### Multiple Entry Method Options

The AK Touch Secure™
works using touchsensitive technology,
a secure keypad,
a touch-sensitive
keypad, an encrypted
key fob, a standard
door key, or voice
commands via Google
Home or Alexa.

### Manual Override

The lock can always be opened manually using the key.

Access your property your way!