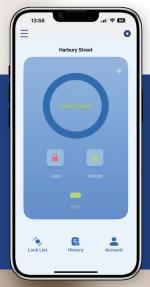

# Introducing the AK Touch Secure™ app

# Here's what you can do in the app

- Operate the door from anywhere with remote locking and unlocking functionality.
- See who entered and exited your property and when with access logs and time stamps.
- Give temporary, timed access so visitors, carers or anyone needing approved entry to your property only have access during their scheduled time.