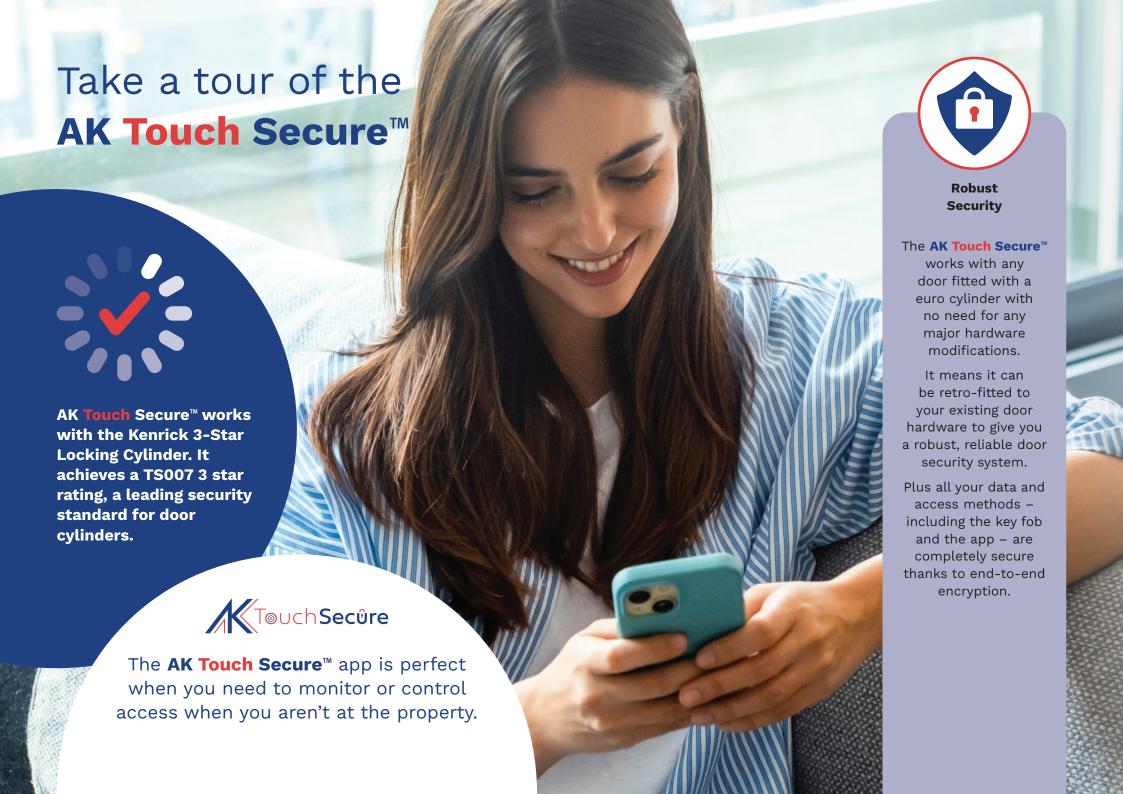

# Introducing the AK Touch Secure™ app

# Here's what you can do in the app

- Operate the door from anywhere with remote locking and unlocking functionality.
- See who entered and exited your property and when with access logs and time stamps.
- Give temporary, timed access so visitors, carers or anyone needing approved entry to your property only have access during their scheduled time.

## **The AK Touch Secure™ Gateway**

The sleek and compact **AK Touch Secure**™ Gateway is your bridge between your **AK Touch Secure**™ lock and the **AK Touch Secure**™ app. Link it with your property's WiFi, then enjoy real-time control and total peace of mind no matter where you are.